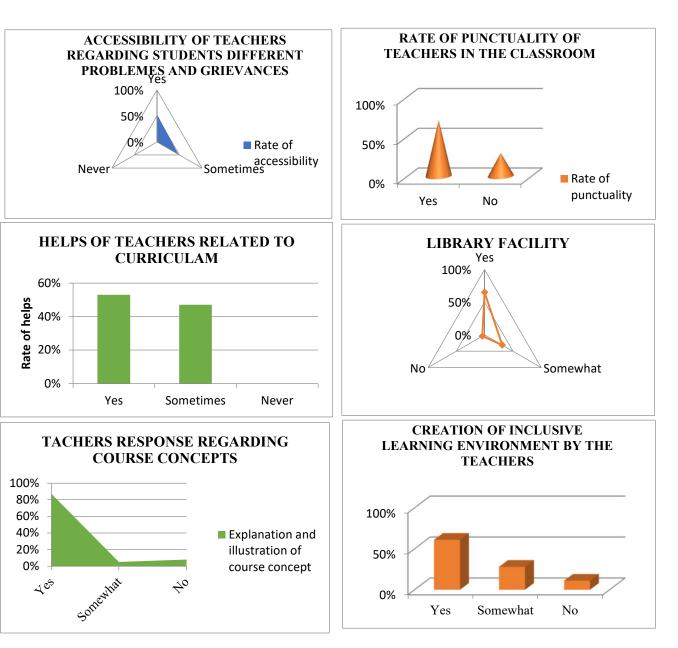

| Are the instructors well prepared for the |     |     |
|-------------------------------------------|-----|-----|
| classes?                                  |     |     |
| Yes                                       | 965 | 66% |
| Somewhat                                  | 311 | 33% |
| No                                        | 49  | 1%  |