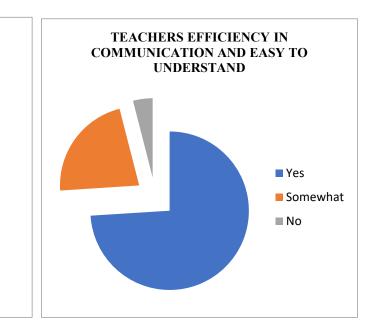

| Do you find the teachers easily accessible for expressing various problems and grievances? |     |     |
|--------------------------------------------------------------------------------------------|-----|-----|
| Always                                                                                     | 810 | 61% |
| Sometimes                                                                                  | 405 | 31% |
| Never                                                                                      | 110 | 8%  |

| Are the teachers punctual in attending the<br>class? |     |     |
|------------------------------------------------------|-----|-----|
| Yes                                                  | 935 | 71% |
| No                                                   | 390 | 29% |

| Do the teachers provide you with the materials,<br>notes, books etc. related to the curriculum? |     |     |
|-------------------------------------------------------------------------------------------------|-----|-----|
| Yes                                                                                             | 705 | 53% |
| Sometimes                                                                                       | 620 | 47% |
| Never                                                                                           | 0   | 0%  |

| Is the library equipped with enough and quality books for your perusal? |     |     |  |
|-------------------------------------------------------------------------|-----|-----|--|
| Yes 865 65%                                                             |     |     |  |
| Somewhat                                                                | 411 | 31% |  |
| No                                                                      | 49  | 4%  |  |

| Did the teacher effectively explain and illustrate |      |     |
|----------------------------------------------------|------|-----|
| course concepts?                                   |      |     |
| Yes                                                | 1185 | 89% |
| Somewhat                                           | 60   | 5%  |
| No                                                 | 80   | 6%  |

| Did the teacher create a welcoming and<br>inclusive learning environment? |     |     |
|---------------------------------------------------------------------------|-----|-----|
| Yes                                                                       | 812 | 61% |
| Somewhat                                                                  | 365 | 28% |
| No                                                                        | 148 | 11% |