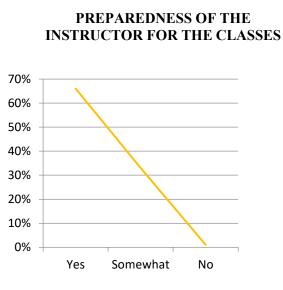

| What help do the teachers provide in building |     |     |  |
|-----------------------------------------------|-----|-----|--|
| your confidence and personality?              |     |     |  |
| High Help                                     | 791 | 60% |  |
| Somewhat Help                                 | 245 | 18% |  |
| No Help                                       | 289 | 22% |  |