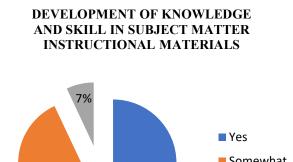

| Did the instructional materials increase your |     |     |
|-----------------------------------------------|-----|-----|
| knowledge and skills in the subject matter?   |     |     |
| Yes                                           | 701 | 53% |
| Somewhat                                      | 525 | 40% |
| No                                            | 99  | 7%  |