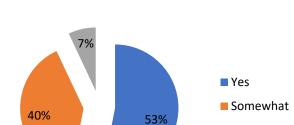

| Did the instructional materials increase your |     |     |
|-----------------------------------------------|-----|-----|
| knowledge and skills in the subject matter?   |     |     |
| Yes                                           | 701 | 53% |
| Somewhat                                      | 525 | 40% |
| No                                            | 99  | 7%  |