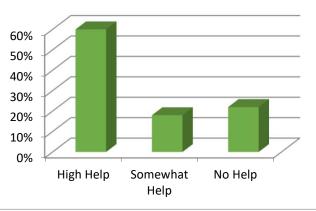

| Are the teachers efficient in communication and |     |     |
|-------------------------------------------------|-----|-----|
| easy to understand?                             |     |     |
| Yes                                             | 985 | 74% |
| Somewhat                                        | 301 | 22% |
| No                                              | 39  | 4%  |